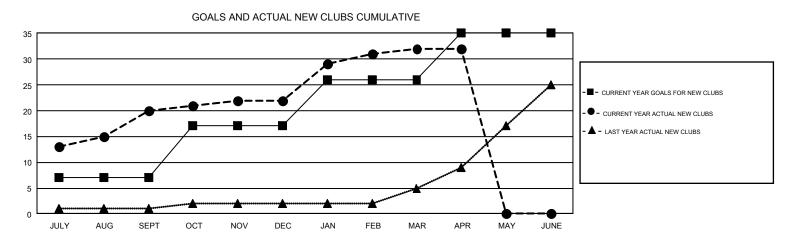

## GMT: BASSEY EDEM

REPORT DOES NOT INCLUDE CLUBS IN UNDISTRICTED AREAS.

| Clubs                 |               |           |               | Members               |                           |                         |                                                    |  |
|-----------------------|---------------|-----------|---------------|-----------------------|---------------------------|-------------------------|----------------------------------------------------|--|
| RESULTS FOR 2018-2019 |               |           |               | RESULTS FOR 2018-2019 |                           |                         |                                                    |  |
| QUARTER               | NEW CLUB GOAL | NEW CLUBS | DROPPED CLUBS | QUARTER               | MEMBER GROWTH NET<br>GOAL | MEMBER GROWTH<br>ACTUAL | DROPPED<br>MEMBERS ACTUAL<br>(including transfers) |  |
| JULY/AUG/SEPT         | 7             | 20        | 7             | JULY/AUG/SEPT         | 210                       | 723                     | 211                                                |  |
| OCT/NOV/DEC           | 10            | 2         | 14            | OCT/NOV/DEC           | 292                       | 345                     | 762                                                |  |
| JAN/FEB/MAR           | 9             | 10        | 3             | JAN/FEB/MAR           | 331                       | 643                     | 161                                                |  |
| APR/MAY/JUNE          | 9             | 0         | 0             | APR/MAY/JUNE          | 197                       | 124                     | 53                                                 |  |