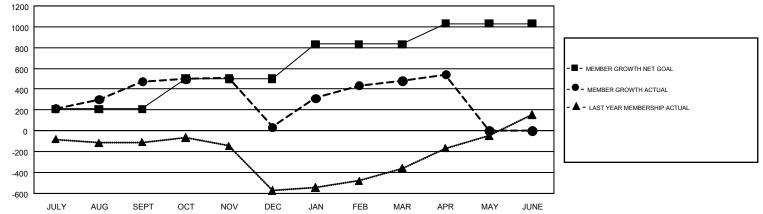

## GMT: BASSEY EDEM

REPORT DOES NOT INCLUDE CLUBS IN UNDISTRICTED AREAS.

| Clubs                 |               |           |               | Members               |                           |                         |                                                    |  |
|-----------------------|---------------|-----------|---------------|-----------------------|---------------------------|-------------------------|----------------------------------------------------|--|
| RESULTS FOR 2018-2019 |               |           |               | RESULTS FOR 2018-2019 |                           |                         |                                                    |  |
| QUARTER               | NEW CLUB GOAL | NEW CLUBS | DROPPED CLUBS | QUARTER               | MEMBER GROWTH NET<br>GOAL | MEMBER GROWTH<br>ACTUAL | DROPPED<br>MEMBERS ACTUAL<br>(including transfers) |  |
| JULY/AUG/SEPT         | 7             | 20        | 7             | JULY/AUG/SEPT         | 210                       | 723                     | 211                                                |  |
| OCT/NOV/DEC           | 10            | 2         | 14            | OCT/NOV/DEC           | 292                       | 345                     | 762                                                |  |
| JAN/FEB/MAR           | 9             | 10        | 3             | JAN/FEB/MAR           | 331                       | 643                     | 161                                                |  |
| APR/MAY/JUNE          | 9             | 0         | 0             | APR/MAY/JUNE          | 197                       | 124                     | 53                                                 |  |